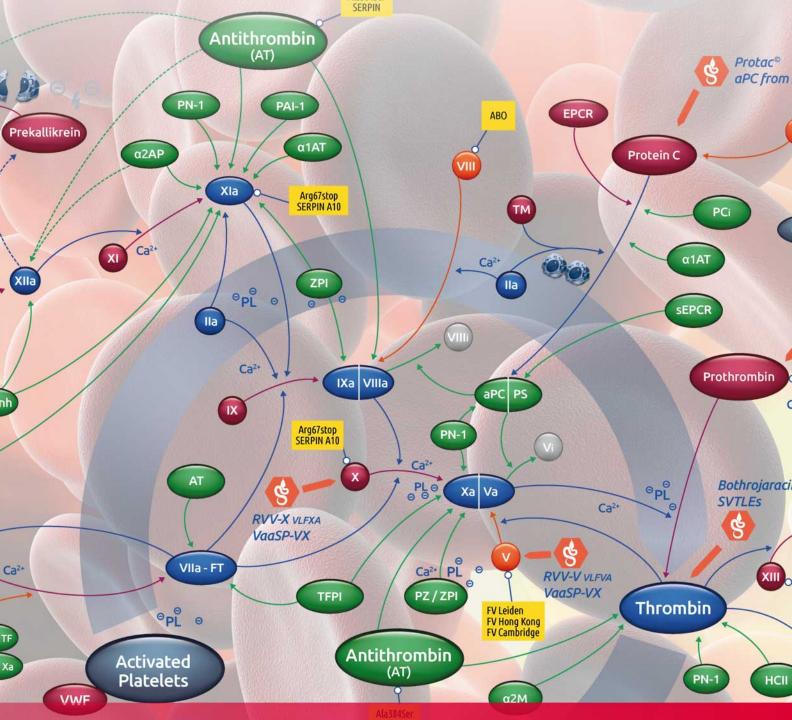

# Cryogenics at the service of haemostasis SERPIN **Antithrombin** (AT)





way

## **AMC FLUOROGENIC SUBSTRATES**

Edition of 2024-04-11 15:04:55

**Endothelial Cells Echicetin** EMS16



Mucetin Rhodocytin Sochicetin-A Triwaglerin

## AMC FLUOROGENIC SUBSTRATES

#### Fluorogenic AMC substrates for thrombin







#### **EXPLANATION FOR SYMBOLS USED**





### Your order

1 To order, several possibilities

By telephone +33(0)4 67 10 71 20 By fax +33(0)4 67 10 71 21 By e-mail contact@cryopep.com

By letter CRYOPEP, 83 rue Yves Montand, 34 080 Montpellier, FRANCE

Command Processing

We carefully pack frozen products in boxes with dry ice or cold packs according of the nature of the product.

To optimize the conditions of transport of our products, we ship our packages in dry ice only from Monday to Wednesday, except urgent customer requests.

All other orders