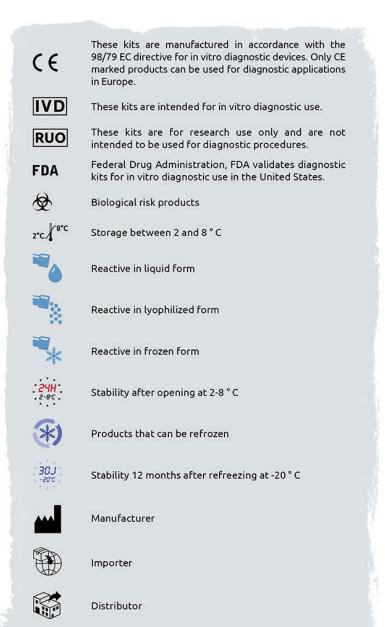

# Cryogenics at the service of haemostasis SERPIN **Antithrombin** (AT)





way

## **AMC FLUOROGENIC SUBSTRATES**

Edition of 2024-04-11 15:04:55

**Endothelial Cells Echicetin** EMS16



Mucetin Rhodocytin Sochicetin-A Triwaglerin

## AMC FLUOROGENIC SUBSTRATES

#### Fluorogenic AMC substrates for thrombin







#### **EXPLANATION FOR SYMBOLS USED**





### Your order

1 To order, several possibilities

By telephone +33(0)4 67 10 71 20 By fax +33(0)4 67 10 71 21 By e-mail contact@cryopep.com

By letter CRYOPEP, 83 rue Yves Montand, 34 080 Montpellier, FRANCE

Command Processing

We carefully pack frozen products in boxes with dry ice or cold packs according of the nature of the product.

To optimize the conditions of transport of our products, we ship our packages in dry ice only from Monday to Wednesday, except urgent customer requests.

All other orders for freeze-dried products are shipped from Monday to Friday.

3 Transport

We work exclusively with carriers receiving ISO 9001 and CERTIPHARM certifications.

We guarantee timely delivery of all products.

During transportation, we follow all our shipments and, if necessary, call ou